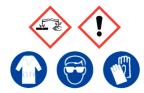

### **Green Liquor**

Ensure adequate ventilation. Avoid inhalation of dust or fumes. Avoid contact with skin and eyes.

Refer to Safety Data Sheet