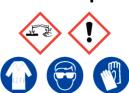

### **Green Liquor**

Ensure adequate ventilation. Avoid inhalation of dust or fumes. Avoid contact with skin and eyes.

Refer to Safety Data Sheet