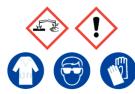

### **Green Liquor**

Ensure adequate ventilation. Avoid inhalation of dust or fumes. Avoid contact with skin and eyes.

Refer to Safety Data Sheet