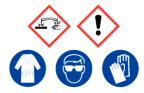

### **Green Liquor**

Ensure adequate ventilation. Avoid inhalation of dust or fumes. Avoid contact with skin and eyes.

Refer to Safety Data Sheet