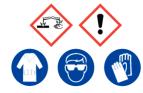

### **Green Liquor**

Ensure adequate ventilation. Avoid inhalation of dust or fumes. Avoid contact with skin and eyes.

Refer to Safety Data Sheet