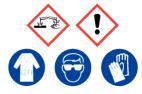

### **Green Liquor**

Ensure adequate ventilation. Avoid inhalation of dust or fumes. Avoid contact with skin and eyes.

Refer to Safety Data Sheet