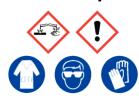

### **Green Liquor**

Ensure adequate ventilation. Avoid inhalation of dust or fumes. Avoid contact with skin and eyes.

Refer to Safety Data Sheet