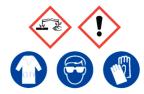

### **Green Liquor**

Ensure adequate ventilation. Avoid inhalation of dust or fumes. Avoid contact with skin and eyes.

Refer to Safety Data Sheet