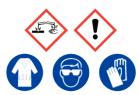

### **Green Liquor**

Ensure adequate ventilation. Avoid inhalation of dust or fumes. Avoid contact with skin and eyes.

Refer to Safety Data Sheet