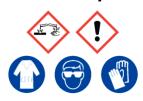

### **Green Liquor**

Ensure adequate ventilation. Avoid inhalation of dust or fumes. Avoid contact with skin and eyes.

Refer to Safety Data Sheet