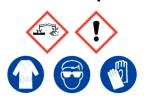

### **Green Liquor**

Ensure adequate ventilation. Avoid inhalation of dust or fumes. Avoid contact with skin and eyes.

Refer to Safety Data Sheet