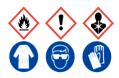

### Polywax 655

Ensure adequate ventilation. Keep away from flames, hot surfaces and sources of ignition. Avoid inhalation of vapour or mist. Avoid contact with skin and eyes.

**Refer to Safety Data Sheet** 