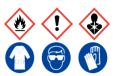

# Polywax 655

Ensure adequate ventilation. Keep away from flames, hot surfaces and sources of ignition. Avoid inhalation of vapour or mist. Avoid contact with skin and eyes.

**Refer to Safety Data Sheet** 