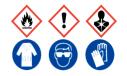

# Polywax 655

Ensure adequate ventilation. Keep away from flames, hot surfaces and sources of ignition. Avoid inhalation of vapour or mist. Avoid contact with skin and eyes.

Refer to Safety Data Sheet