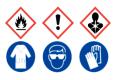

# Polywax 655

Ensure adequate ventilation. Keep away from flames, hot surfaces and sources of ignition. Avoid inhalation of vapour or mist. Avoid contact with skin and eyes.

**Refer to Safety Data Sheet** 