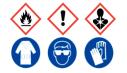

### Polywax 655

Ensure adequate ventilation. Keep away from flames, hot surfaces and sources of ignition. Avoid inhalation of vapour or mist. Avoid contact with skin and eyes.

**Refer to Safety Data Sheet** 