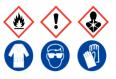

# Polywax 655

Ensure adequate ventilation. Keep away from flames, hot surfaces and sources of ignition. Avoid inhalation of vapour or mist. Avoid contact with skin and eyes.

Refer to Safety Data Sheet