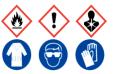

# Polywax 655

Ensure adequate ventilation. Keep away from flames, hot surfaces and sources of ignition. Avoid inhalation of vapour or mist. Avoid contact with skin and eyes.

**Refer to Safety Data Sheet** 