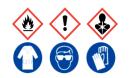

# Polywax 655

Ensure adequate ventilation. Keep away from flames, hot surfaces and sources of ignition. Avoid inhalation of vapour or mist. Avoid contact with skin and eyes.

Refer to Safety Data Sheet