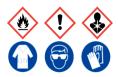

# Polywax 655

Ensure adequate ventilation. Keep away from flames, hot surfaces and sources of ignition. Avoid inhalation of vapour or mist. Avoid contact with skin and eyes.

**Refer to Safety Data Sheet** 