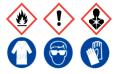

# Polywax 655

Ensure adequate ventilation. Keep away from flames, hot surfaces and sources of ignition. Avoid inhalation of vapour or mist. Avoid contact with skin and eyes.

**Refer to Safety Data Sheet** 