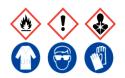

### Polywax 655

Ensure adequate ventilation. Keep away from flames, hot surfaces and sources of ignition. Avoid inhalation of vapour or mist. Avoid contact with skin and eyes.

**Refer to Safety Data Sheet** 