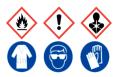

# Polywax 655

Ensure adequate ventilation. Keep away from flames, hot surfaces and sources of ignition. Avoid inhalation of vapour or mist. Avoid contact with skin and eyes.

#### **Refer to Safety Data Sheet**