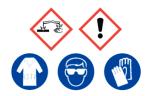

# **White Liquor**

Ensure adequate ventilation. Avoid inhalation of dust or fumes. Avoid contact with skin and eyes.

Refer to Safety Data Sheet