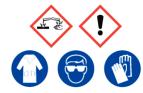

### **White Liquor**

Ensure adequate ventilation. Avoid inhalation of dust or fumes. Avoid contact with skin and eyes.

Refer to Safety Data Sheet