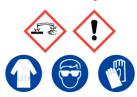

# **White Liquor**

Ensure adequate ventilation. Avoid inhalation of dust or fumes. Avoid contact with skin and eyes.

Refer to Safety Data Sheet