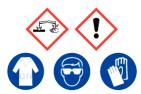

# **White Liquor**

Ensure adequate ventilation. Avoid inhalation of dust or fumes. Avoid contact with skin and eyes.

Refer to Safety Data Sheet