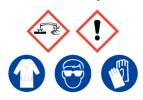

### **White Liquor**

Ensure adequate ventilation. Avoid inhalation of dust or fumes. Avoid contact with skin and eyes.

Refer to Safety Data Sheet