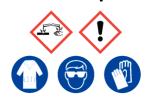

### **White Liquor**

Ensure adequate ventilation. Avoid inhalation of dust or fumes. Avoid contact with skin and eyes.

Refer to Safety Data Sheet