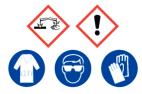

#### **White Liquor**

Ensure adequate ventilation. Avoid inhalation of dust or fumes. Avoid contact with skin and eyes.

Refer to Safety Data Sheet