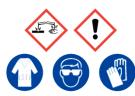

#### **White Liquor**

Ensure adequate ventilation. Avoid inhalation of dust or fumes. Avoid contact with skin and eyes.

Refer to Safety Data Sheet