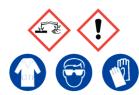

### **White Liquor**

Ensure adequate ventilation. Avoid inhalation of dust or fumes. Avoid contact with skin and eyes.

Refer to Safety Data Sheet