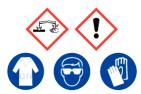

#### **White Liquor**

Ensure adequate ventilation. Avoid inhalation of dust or fumes. Avoid contact with skin and eyes.

Refer to Safety Data Sheet