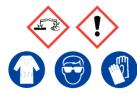

### **White Liquor**

Ensure adequate ventilation. Avoid inhalation of dust or fumes. Avoid contact with skin and eyes.

Refer to Safety Data Sheet