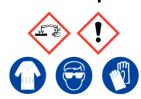

### **White Liquor**

Ensure adequate ventilation. Avoid inhalation of dust or fumes. Avoid contact with skin and eyes.

Refer to Safety Data Sheet