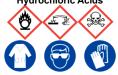

## **Refer to Safety Data Sheet**

AQUA REGIA 1:3 Mixture of concentrated Nitric and Hydrochloric Acids

Ensure adequate ventilation. Keep away from flames, hot surfaces and sources of ignition. Avoid inhalation of vapour or mist. Avoid contact with skin and eyes.