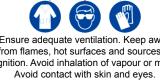

### AQUA REGIA 1:3 Mixture of concentrated Nitric and Hydrochloric Acids

Ensure adequate ventilation. Keep away from flames, hot surfaces and sources of ignition. Avoid inhalation of vapour or mist. Avoid contact with skin and eyes.

## **Refer to Safety Data Sheet**

AQUA REGIA 1:3 Mixture of concentrated Nitric and Hydrochloric Acids

Ensure adequate ventilation. Keep away from flames, hot surfaces and sources of ignition. Avoid inhalation of vapour or mist. Avoid contact with skin and eyes.