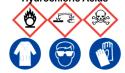

### AQUA REGIA 1:3 Mixture of concentrated Nitric and Hydrochloric Acids

Ensure adequate ventilation. Keep away from flames, hot surfaces and sources of ignition. Avoid inhalation of vapour or mist. Avoid contact with skin and eyes.

## **Refer to Safety Data Sheet**

AQUA REGIA 1:3 Mixture of concentrated Nitric and Hydrochloric Acids

Ensure adequate ventilation. Keep away from flames, hot surfaces and sources of ignition. Avoid inhalation of vapour or mist. Avoid contact with skin and eyes.