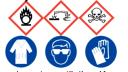

## **Refer to Safety Data Sheet**

AQUA REGIA 1:3 Mixture of concentrated Nitric and Hydrochloric Acids

Ensure adequate ventilation. Keep away from flames, hot surfaces and sources of ignition. Avoid inhalation of vapour or mist. Avoid contact with skin and eyes.