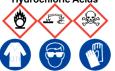

## **Refer to Safety Data Sheet**

1:3 Mixture of concentrated Nitric and Hydrochloric Acids

AQUA REGIA

Ensure adequate ventilation. Keep away from flames, hot surfaces and sources of ignition. Avoid inhalation of vapour or mist. Avoid contact with skin and eyes.