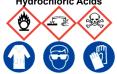

### AQUA REGIA 1:3 Mixture of concentrated Nitric and Hydrochloric Acids

Ensure adequate ventilation. Keep away from flames, hot surfaces and sources of ignition. Avoid inhalation of vapour or mist. Avoid contact with skin and eyes.